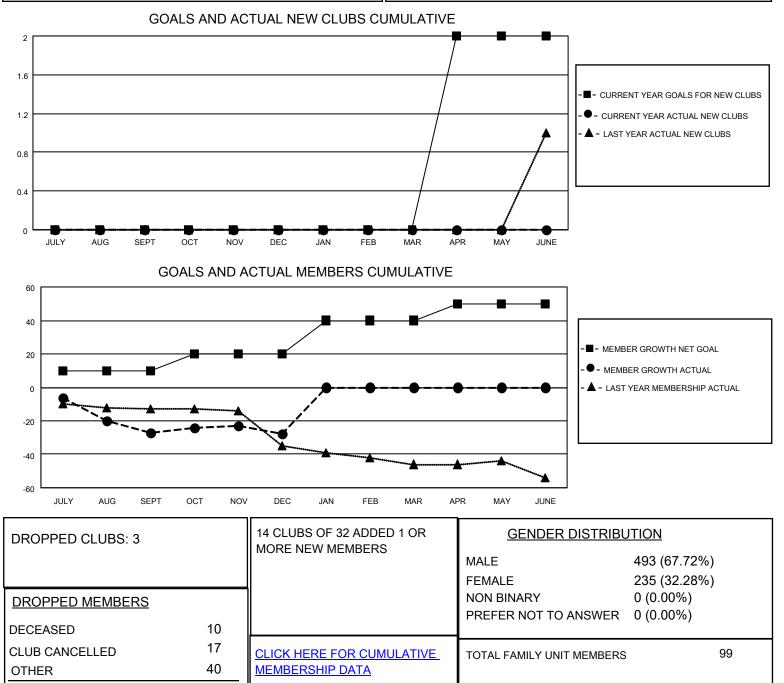

## LOCATION PENNSYLVANIA

District 14 K

Results as of: 12/31/2021

| Clubs                 |               |           |               | Members               |                        |                         |                                                    |
|-----------------------|---------------|-----------|---------------|-----------------------|------------------------|-------------------------|----------------------------------------------------|
| RESULTS FOR 2021-2022 |               |           |               | RESULTS FOR 2021-2022 |                        |                         |                                                    |
| QUARTER               | NEW CLUB GOAL | NEW CLUBS | DROPPED CLUBS | QUARTER               | BER GROWTH NET<br>GOAL | MEMBER GROWTH<br>ACTUAL | DROPPED<br>MEMBERS ACTUAL<br>(including transfers) |
| JULY/AUG/SEPT         | 0             | 0         | 3             | JULY/AUG/SEPT         | 10                     | 10                      | 37                                                 |
| OCT/NOV/DEC           | 0             | 0         | 0             | OCT/NOV/DEC           | 10                     | 34                      | 30                                                 |
| JAN/FEB/MAR           | 0             | 0         | 0             | JAN/FEB/MAR           | 20                     | 0                       | 0                                                  |
| APR/MAY/JUNE          | 2             | 0         | 0             | APR/MAY/JUNE          | 10                     | 0                       | 0                                                  |

TOTAL

© Copyright 2022, Lions Clubs International, All Rights Reserved.

67

51

FAMILY MEMBERS PAYING HALF DUES